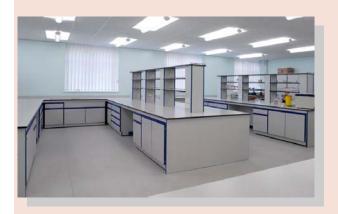

#### **UNIT-COMPOSED SYSTEM**

You can assemble the various modular units according to your requirements to get unlimited possibilities. All modular units can be composed to be any sizes of wall benches, central benches. The service units, fume cupboards, etc. can be easily integrated to the system.

#### FLEXIBILITY and ADAPTABILITY

You can easily assemble and disassemble our system to make new arrangements when required for different use of the lab. All fittings, such as service units, rack, etc. or any other additional parts can be easily fitted later on.

### **Laboratory Bench**

- Design and manufacture with high quality material and workmanship.
- With our experience and technical knowledge each design will meet each application of laboratory.
- All modules have standard dimensions and interchangeability.
- Base on functional and flexibility each unit can be able to modify to make any new arrangement's now and in future.
- Materials used are of high quality and special selected.