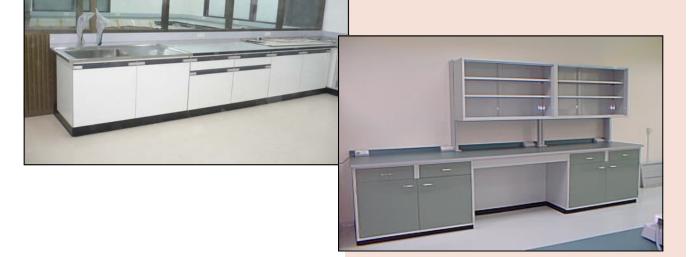

### **Laboratory Bench**

- Design and manufacture with high quality material and workmanship.
- With our experience and technical knowledge each design will meet each application of laboratory.
- All modules have standard dimensions and interchangeability.
- Base on functional and flexibility each unit can be able to modify to make any new arrangement's now and in future.
- Materials used are of high quality and special selected.

#### **UNIT-COMPOSED SYSTEM**

You can assemble the various modular units according to your requirements to get unlimited possibilities. All modular units can be composed to be any sizes of wall benches, central benches. The service units, fume cupboards, etc. can be easily integrated to the system.

#### **WORKTOPS**

Worktops are available in a wide range of materials to meet the laboratory applications. The materials to be supplied include:-

- Solid grade laminate
- Epoxy resin
- Melamine post-formed
- Polypropylene
- Stainless Steel
- Solid wood
- Tiles