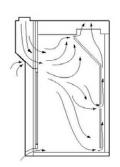

#### **Fume Hood**

- Fume hood can be made for all applications.
- Knock down or molded cabinet type.

Bench top or stand alone.

- Basic or walk-in.
- Special Large Size is possible.

#### **BLOWER AND CONTROL**

- Case will be Injection Molded PE ,FPR
- Impellor will be Backward, high pressure type, Injection Molded PP
- Electronics control Programmable CPU with audible and visual alarm Motor will be TEFC types
- Motor shall be industrial TEFC,IP55 type