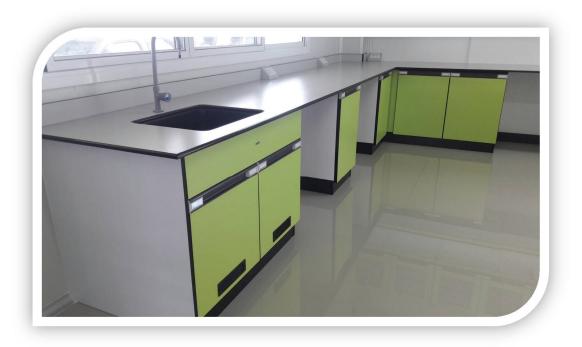

### **Laboratory Bench**

- Design and manufacture with high quality material and workmanship.
- With our experience and technical knowledge each design will meet each application of laboratory.
- All modules have standard dimensions and interchangeability.
- Base on functional and flexibility each unit can be able to modify to make any new arrangement's now and in future.
- Materials used are of high quality and special selected.

#### **WORKTOPS**

Worktops are available in a wide range of materials to meet the laboratory applications. The materials to be supplied include:-

- Solid grade laminate
- Epoxy resin
- Melamine post-formed
- Polypropylene
- Stainless Steel
- Solid wood
- Tiles