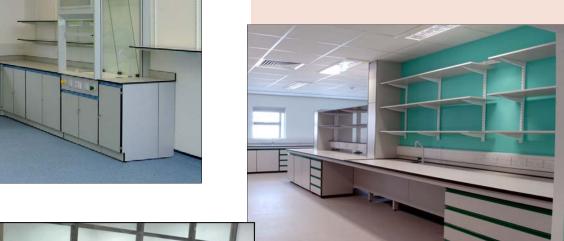

### **Laboratory Bench**

- Design and manufacture with high quality material and workmanship.
- With our experience and technical knowledge each design will meet each application of laboratory.
- All modules have standard dimensions and interchangeability.
- Base on functional and flexibility each unit can be able to modify to make any new arrangement's now and in future.
- Materials used are of high quality and special selected.

#### **UNIT-COMPOSED SYSTEM**

You can assemble the various modular units according to your requirements to get unlimited possibilities. All modular units can be composed to be any sizes of wall benches, central benches. The service units, fume cupboards, etc. can be easily integrated to the system.

#### **WORKTOPS**

Worktops are available in a wide range of materials to meet the laboratory applications. The materials to be supplied include:-

- Solid grade laminate
- Epoxy resin
- Melamine post-formed
- Polypropylene
- Stainless Steel
- Solid wood
- Tiles