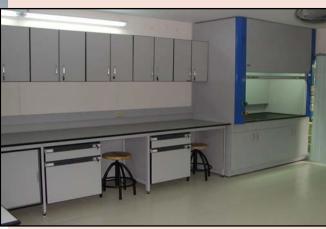

#### **Fume Hood**

- Fume hood can be made for all applications.
- Knock down or molded cabinet type.

Bench top or stand alone.

- Basic or walk-in.
- Special Large Size is possible.

#### **BLOWER AND CONTROL**

- Case will be Injection Molded PE ,FPR
- Impellor will be Backward, high pressure type, Injection Molded PP
- Electronics control Programmable CPU with audible and visual alarm Motor will be TEFC types
- Motor shall be industrial TEFC,IP55 type