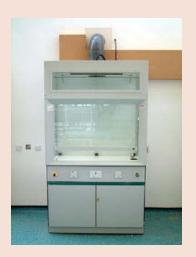

#### **Fume Hood**

- Fume hood can be made for all applications.
- Knock down or molded cabinet type.

Bench top or stand alone.

- Basic or walk-in.
- Special Large Size is possible.