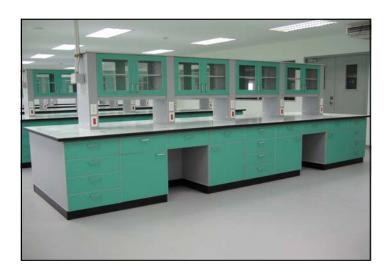

#### **UNIT-COMPOSED SYSTEM**

You can assemble the various modular units according to your requirements to get unlimited possibilities. All modular units can be composed to be any sizes of wall benches, central benches. The service units, fume cupboards, etc. can be easily integrated to the system.

### **Laboratory Bench**

- Design and manufacture with high quality material and workmanship.
- With our experience and technical knowledge each design will meet each application of laboratory.
- All modules have standard dimensions and interchangeability.
- Base on functional and flexibility each unit can be able to modify to make any new arrangement's now and in future.
- Materials used are of high quality and special selected.