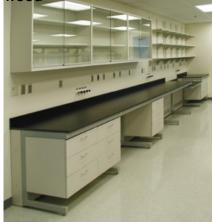

### **Laboratory Bench**

- Design and manufacture with high quality material and workmanship.
- With our experience and technical knowledge each design will meet each application of laboratory.
- All modules have standard dimensions and interchangeability.
- Base on functional and flexibility each unit can be able to modify to make any new arrangement's now and in future.
- Materials used are of high quality and special selected.

#### **WORKTOPS**

Worktops are available in a wide range of materials to meet the laboratory applications. The materials to be supplied include:-

- Solid grade laminate
- Epoxy resin
- Melamine post-formed
- Polypropylene
- Stainless Steel
- Solid wood
- Tiles

#### **UNIT-COMPOSED SYSTEM**

You can assemble the various modular units according to your requirements to get unlimited possibilities. All modular units can be composed to be any sizes of wall benches, central benches. The service units, fume cupboards, etc. can be easily integrated to the system.