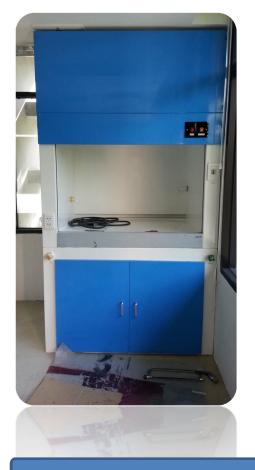

#### **Fume Hood**

- Fume hood can be made for all applications.
- Knock down or molded cabinet type.

Bench top or stand alone.

- Basic or walk-in.
- Special Large Size is possible.