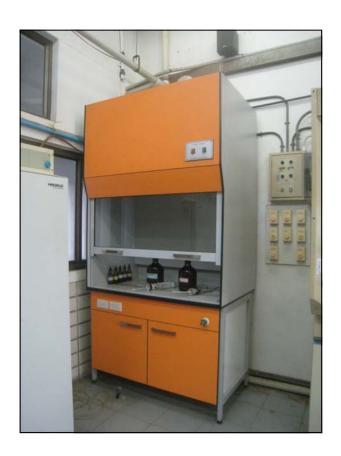

#### **Fume Hood**

- Fume hood can be made for all applications.
- Knock down or molded cabinet type.

Bench top or stand alone.

- Basic or walk-in.
- Special Large Size is possible.