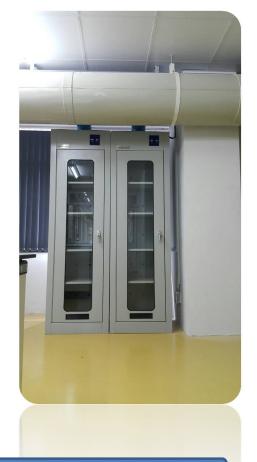

- Related Equipments
  Storage Cabinets for Acid and Base. With and without ventilation.
- Storage Cabinets for In-flammable Chemicals
- Special Storage for Toxic materials.
- Shelving Cart.

- Emergency ShowerFume Treatment systemsPegboard
- Stool.