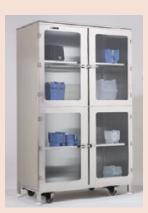

- Related Equipments
  Storage Cabinets for Acid and Base. With and without ventilation.
- Storage Cabinets for In-flammable Chemicals
- Special Storage for Toxic materials.
- Shelving Cart.

- Emergency ShowerFume Treatment systemsPegboard
- Stool.