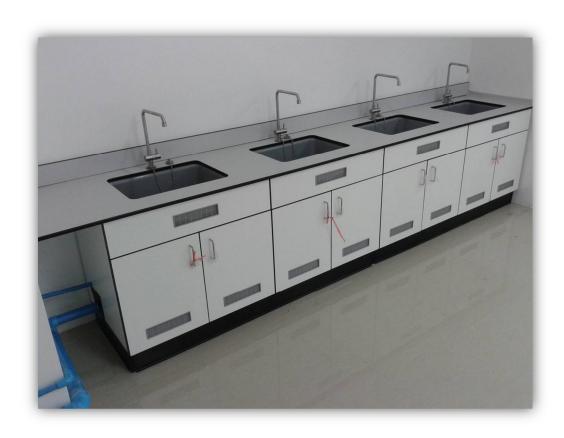

### **Laboratory Bench**

- Design and manufacture with high quality material and workmanship.
- With our experience and technical knowledge each design will meet each application of laboratory.
- All modules have standard dimensions and interchangeability.
- Base on functional and flexibility each unit can be able to modify to make any new arrangement's now and in future.
- Materials used are of high quality and special selected.