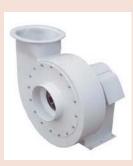

#### **BLOWER AND CONTROL**

- Case will be Injection Molded PE ,FPR
- Impellor will be Backward, high pressure type, Injection Molded PP
- Electronics control Programmable CPU with audible and visual alarm Motor will be TEFC types
- Motor shall be industrial TEFC,IP55 type