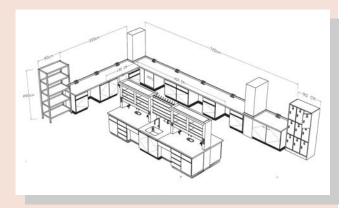

#### **UNIT-COMPOSED SYSTEM**

You can assemble the various modular units according to your requirements to get unlimited possibilities. All modular units can be composed to be any sizes of wall benches, central benches. The service units, fume cupboards, etc. can be easily integrated to the system.

### **Laboratory Bench**

- Design and manufacture with high quality material and workmanship.
- With our experience and technical knowledge each design will meet each application of laboratory.
- All modules have standard dimensions and interchangeability.
- Base on functional and flexibility each unit can be able to modify to make any new arrangement's now and in future.
- Materials used are of high quality and special selected.