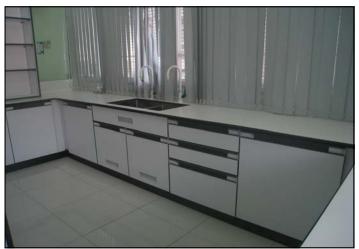

#### **WORKTOPS**

Worktops are available in a wide range of materials to meet the laboratory applications. The materials to be supplied include:-

- Solid grade laminate
- Epoxy resin
- Melamine post-formed
- Polypropylene
- Stainless Steel
- Solid wood
- Tiles