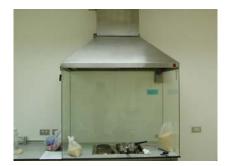

#### **Fume Hood**

- Fume hood can be made for all applications.
- Knock down or molded cabinet type.

Bench top or stand alone.

- Basic or walk-in.
- Special Large Size is possible.