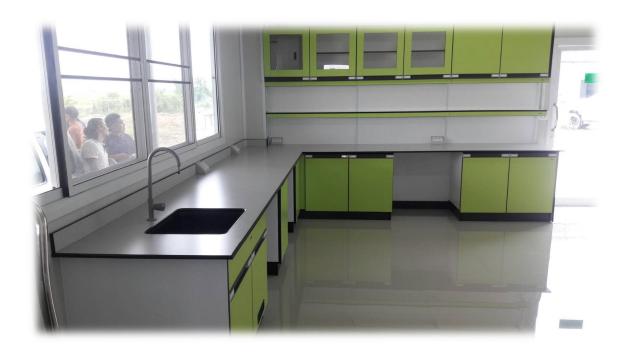

### **Laboratory Bench**

- Design and manufacture with high quality material and workmanship.
- With our experience and technical knowledge each design will meet each application of laboratory.
- All modules have standard dimensions and interchangeability.
- Base on functional and flexibility each unit can be able to modify to make any new arrangement's now and in future.
- Materials used are of high quality and special selected.

#### **WORKTOPS**

Worktops are available in a wide range of materials to meet the laboratory applications. The materials to be supplied include:-

- Solid grade laminate
- Epoxy resin
- Melamine post-formed
- Polypropylene
- Stainless Steel
- Solid wood
- Tiles