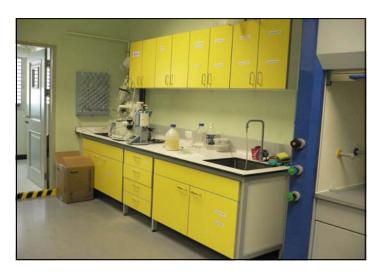

### **Laboratory Bench**

- Design and manufacture with high quality material and workmanship.
- With our experience and technical knowledge each design will meet each application of laboratory.
- All modules have standard dimensions and interchangeability.
- Base on functional and flexibility each unit can be able to modify to make any new arrangement's now and in future.
- Materials used are of high quality and special selected.

#### **WORKTOPS**

Worktops are available in a wide range of materials to meet the laboratory applications. The materials to be supplied include:-

- Solid grade laminate
- Epoxy resin
- Melamine post-formed
- Polypropylene
- Stainless Steel
- Solid wood
- Tiles

## Lab Fittings

- BROEN or etc. fitting will be selected for all media.
- Other make can be selected as need.