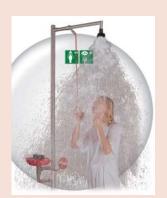

- Related Equipments
  Storage Cabinets for Acid and Base. With and without ventilation.
- Storage Cabinets for In-flammable Chemicals
- Special Storage for Toxic materials.
- Shelving Cart.

- Emergency ShowerFume Treatment systemsPegboard
- Stool.