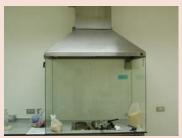

#### **Fume Hood**

- Fume hood can be made for all applications.
- Knock down or molded cabinet type.

Bench top or stand alone.

- Basic or walk-in.
- Special Large Size is possible.