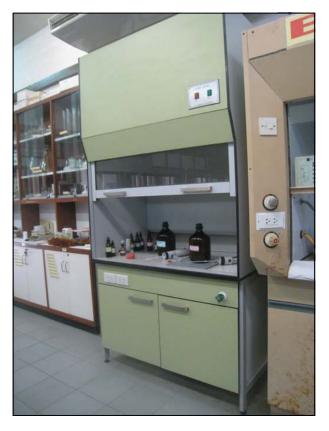

#### **Fume Hood**

- Fume hood can be made for all applications.
- Knock down or molded cabinet type.

Bench top or stand alone.

- Basic or walk-in.
- Special Large Size is possible.