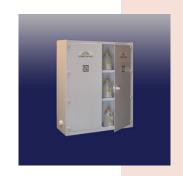

- Related Equipments
  Storage Cabinets for Acid and Base. With and without ventilation.
- Storage Cabinets for In-flammable Chemicals
- Special Storage for Toxic materials.
- Shelving Cart.

- Emergency ShowerFume Treatment systemsPegboard
- Stool.