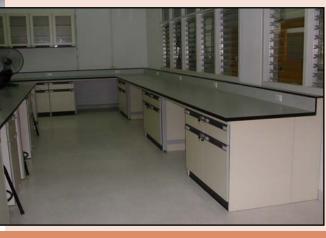

### **Laboratory Bench**

- Design and manufacture with high quality material and workmanship.
- With our experience and technical knowledge each design will meet each application of laboratory.
- All modules have standard dimensions and interchangeability.
- Base on functional and flexibility each unit can be able to modify to make any new arrangement's now and in future.
- Materials used are of high quality and special selected.

#### **WORKTOPS**

Worktops are available in a wide range of materials to meet the laboratory applications. The materials to be supplied include:-

- Solid grade laminate
- Epoxy resin
- Melamine post-formed
- Polypropylene
- Stainless Steel
- Solid wood
- Tiles