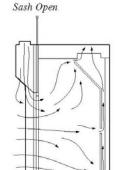

#### **Fume Hood**

- Fume hood can be made for all applications.
- Knock down or molded cabinet type.

Bench top or stand alone.

- Basic or walk-in.
- Special Large Size is possible.