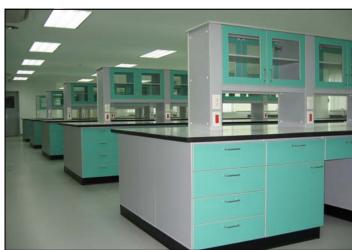

#### **UNIT-COMPOSED SYSTEM**

You can assemble the various modular units according to your requirements to get unlimited possibilities. All modular units can be composed to be any sizes of wall benches, central benches. The service units, fume cupboards, etc. can be easily integrated to the system.

### **Laboratory Bench**

- Design and manufacture with high quality material and workmanship.
- With our experience and technical knowledge each design will meet each application of laboratory.
- All modules have standard dimensions and interchangeability.
- Base on functional and flexibility each unit can be able to modify to make any new arrangement's now and in future.
- Materials used are of high quality and special selected.