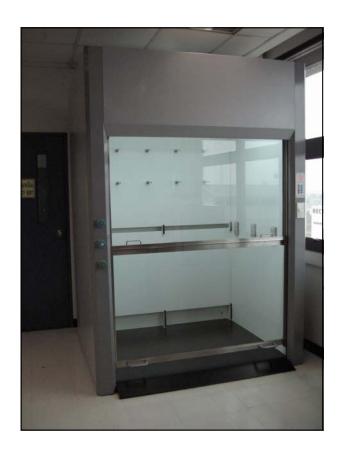

#### **Fume Hood**

- Fume hood can be made for all applications.
- Knock down or molded cabinet type.

Bench top or stand alone.

- Basic or walk-in.
- Special Large Size is possible.

#### **BLOWER AND CONTROL**

- Case will be Injection Molded PE ,FPR
- Impellor will be Backward, high pressure type, Injection Molded PP
- Electronics control Programmable CPU with audible and visual alarm Motor will be TEFC types
- Motor shall be industrial TEFC,IP55 type