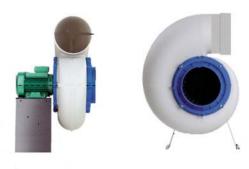

#### **BLOWER AND CONTROL**

- Case will be Injection Molded PE ,FPR
- Impellor will be Backward, high pressure type, Injection Molded PP
- Electronics control Programmable CPU with audible and visual alarm Motor will be TEFC types
- Motor shall be industrial TEFC,IP55 type