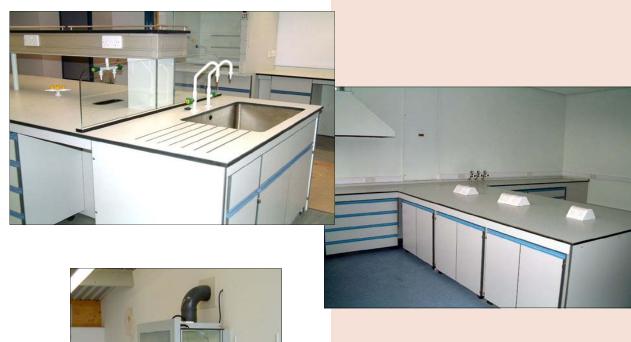

### **Laboratory Bench**

- Design and manufacture with high quality material and workmanship.
- With our experience and technical knowledge each design will meet each application of laboratory.
- All modules have standard dimensions and interchangeability.
- Base on functional and flexibility each unit can be able to modify to make any new arrangement's now and in future.
- Materials used are of high quality and special selected.

## Lab Fittings

- BROEN or etc. fitting will be selected for all media.
- Other make can be selected as need.