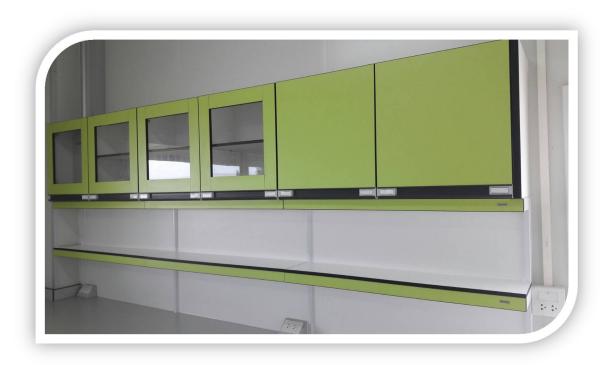

#### **UNIT-COMPOSED SYSTEM**

You can assemble the various modular units according to your requirements to get unlimited possibilities. All modular units can be composed to be any sizes of wall benches, central benches. The service units, fume cupboards, etc. can be easily integrated to the system.

#### FLEXIBILITY and ADAPTABILITY

You can easily assemble and disassemble our system to make new arrangements when required for different use of the lab. All fittings, such as service units, rack, etc. or any other additional parts can be easily fitted later on.