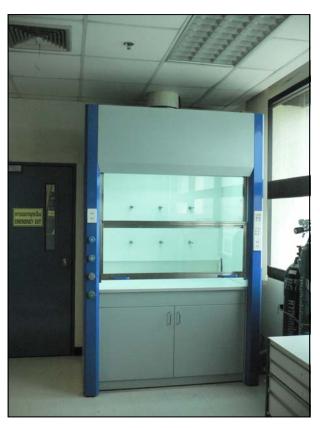

#### **Fume Hood**

- Fume hood can be made for all applications.
- Knock down or molded cabinet type.

Bench top or stand alone.

- Basic or walk-in.
- Special Large Size is possible.

#### **BLOWER AND CONTROL**

- Case will be Injection Molded PE ,FPR
- Impellor will be Backward, high pressure type, Injection Molded PP
- Electronics control Programmable CPU with audible and visual alarm Motor will be TEFC types
- Motor shall be industrial TEFC,IP55 type